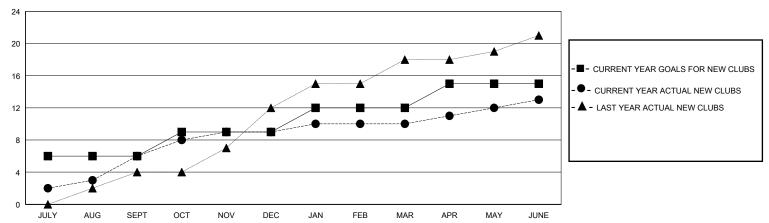

## GOALS AND ACTUAL NEW CLUBS CUMULATIVE

| DROPPED CLUBS: 4            |       | 157 CLUBS OF 204 ADDED 1 OR MORE<br>NEW MEMBERS | GENDER DISTRIBUTION  MALE 5,665 (82.68%)  FEMALE 1,187 (17.32%) |                 |       |
|-----------------------------|-------|-------------------------------------------------|-----------------------------------------------------------------|-----------------|-------|
| DROPPED MEMBERS             |       |                                                 | FEMALE                                                          | 1,107 (17.5270) |       |
| DECEASED                    | 23    | CLICK HERE FOR CUMULATIVE                       | TOTAL FAMILY UNIT MEMBERS                                       |                 | 2,019 |
| CLUB CANCELLED 76 OTHER 925 |       | MEMBERSHIP DATA                                 | FAMILY MEMBERS PAYING HALF DUES                                 |                 | 1,057 |
| TOTAL                       | 1,024 |                                                 |                                                                 |                 |       |