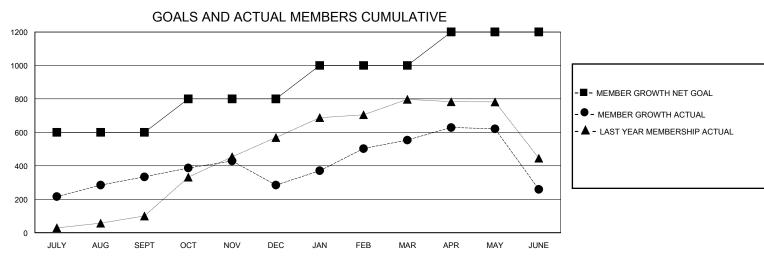

## GOALS AND ACTUAL NEW CLUBS CUMULATIVE

| DROPPED CLUBS: 4            |       | 157 CLUBS OF 204 ADDED 1 OR MORE<br>NEW MEMBERS | GENDER DISTRIBUTION  MALE 5,665 (82.68%)  FEMALE 1,187 (17.32%) |                 |       |
|-----------------------------|-------|-------------------------------------------------|-----------------------------------------------------------------|-----------------|-------|
| DROPPED MEMBERS             |       |                                                 | FEMALE                                                          | 1,107 (17.5270) |       |
| DECEASED                    | 23    | CLICK HERE FOR CUMULATIVE                       | TOTAL FAMILY UNIT MEMBERS                                       |                 | 2,019 |
| CLUB CANCELLED 76 OTHER 925 |       | MEMBERSHIP DATA                                 | FAMILY MEMBERS PAYING HALF DUES                                 |                 | 1,057 |
| TOTAL                       | 1,024 |                                                 |                                                                 |                 |       |